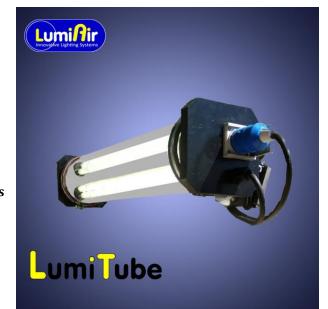

**The LumiTube** by *LumiAir*, designed to quickly provide a lighting system at the working place, energy efficient, powerful and efficient, easy to handle:

## Removable lighting system:

Power: 2 compact fluocompacte tubes 80W cool white Luminous efficiency: 13000 lumens Internal reflector (mirror polished) Waterproof and dustproof: IP55 IK08 Single phase power supply 16A (230V 50 / 60Hz) Outer shell made of transparent PC, UV treated in the mass HDPE caps with seals Non glaring external soft envelope Additional plug for daisy chain connection up to 10 similar **LumiTubes** LT2x80

## Mounting on metallic support plane:

Adjustable with anti-vibration collars Easy attachment with 2 powerful anti-slip magnets

| Model     | Lamp              | Rigid envelope          | Application           | Power supply     |
|-----------|-------------------|-------------------------|-----------------------|------------------|
| LT2x80 FC | Fluocompact 2x80W | Length 75 cm<br>Ø 15 cm | Working site lighting | 230V<br>50/60 Hz |